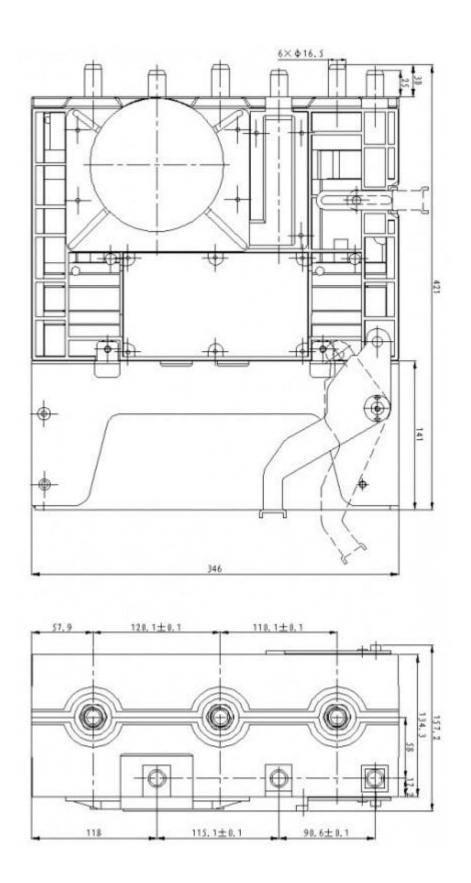

## **Product Details Introduction**

| Technical parameters                                  |             |                   |
|-------------------------------------------------------|-------------|-------------------|
| Rated voltage                                         | kV          | 1.14              |
| Rated Current                                         | А           | 450               |
| Rated making capacity                                 | kA/100times | 4.5               |
| Rated breaking capacity                               | kA/25times  | 3.6               |
| Rated short-time withstand current capability         | kA 2S       | 4.5               |
| Rated short time peak withstand current capability    | kA          | 11.25             |
| Rated short-circuit breaking capacity                 | kA          | 16                |
| Ultimate short circuit breaking capacity              | kA          | 20                |
| Power frequency withstand voltage (fracture)          | kV          | 10                |
| Power frequency withstand voltage (white, relatively) | kV          | 4.2               |
| Mechanical life                                       | Time        | 1×10 <sup>6</sup> |
| Electrical life                                       | Time        | 6×10 <sup>4</sup> |
| Control supply voltage                                | V(AC)       | 220               |
| Weight                                                | kG          | 20                |