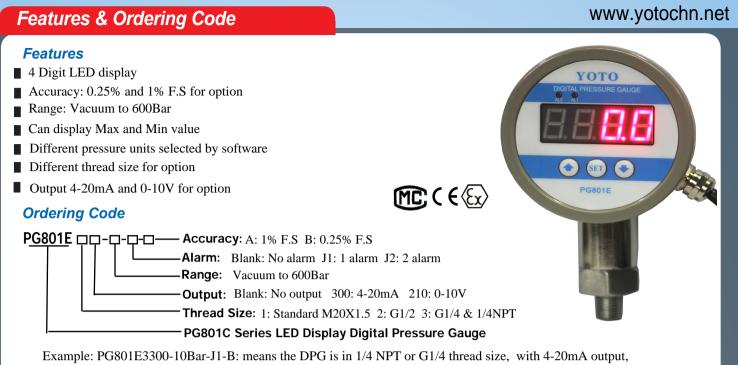

## PG801E LED Display Digital Pressure Gauge

## Datasheet

measuring range is 0-10Bar, 1 alarm and the accuracy is 0.25% F.S