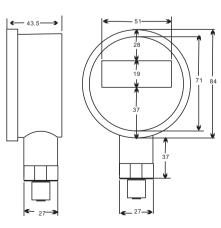

## **Technical Data & Sizes**

Size

## **Technical Data**

| Accuracy:              | Silicon 0.25% F.S Ceramics: 1%                |
|------------------------|-----------------------------------------------|
| Power Supply:          | 10-33VDC                                      |
| Pressure Range:        | Vacuum to 600Bar                              |
| Housing:               | Stainless Steel                               |
| Operating Temperature: | -20 to 85 Degrees                             |
| Store Temperature:     | -20 to 85 Degrees                             |
| Temperature Shift:     | 0.05% F.S per Degree                          |
| Size:                  | 84mm dia                                      |
| Engineering Unit:      | Any unit for option when ordering             |
| Thread Size:           | M20X1.5, G1/2, 1/4 NPT and others             |
| Frontal Panel:         | Polycarbonate, OEM available                  |
| Max Allowed Load:      | RL less than 600 Ohm                          |
| Over Pressure:         | 200% of the Pressure Range, Less than 1200Bar |
| Burst Pressure:        | 400% of the Pressure Range, Less than 1200Bar |
| Output:                | 4-20mA or 0-10V                               |
| IP Rate:               | IP66                                          |
| Weight:                | Abt. 750G                                     |