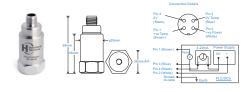

#### M12 Connector Temperature (54)

| Capie/Coi                   | Inector                |  |
|-----------------------------|------------------------|--|
| Screened Cable Assembly     | M12 Connector          |  |
| Connector                   | HS-AC010 - straight    |  |
|                             | HS-AC011 - right angle |  |
| Environmental               |                        |  |
| Operating Temperature Range | -25 to 90°C            |  |
| Sealing                     | IP67                   |  |
| Maximum Shock               | 5000g                  |  |
| EMC                         | EN61326-1:2013         |  |

| Cable/Connector             |                        |  |
|-----------------------------|------------------------|--|
| Screened Cable Assemby      | M12 Connector          |  |
| Connector                   | HS-AC010 - straight    |  |
|                             | HS-AC011 - right angle |  |
| Environmental               |                        |  |
| Operating Temperature Range | -25 to 120°C           |  |
| Sealing                     | IP67                   |  |
|                             |                        |  |