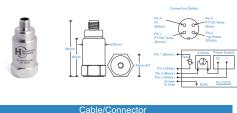

#### M12 Connector PT100 Temperature (54)

| Cable/Connector             |                              |  |
|-----------------------------|------------------------------|--|
| Screened Cable Assembly     | 2 Pin MS                     |  |
| Connector                   | HS-AA004 - non-booted        |  |
|                             | HS-AA053 or HS-0054 - booted |  |
| Environmental               |                              |  |
| Operating Temperature Range | -25 to 120°C                 |  |
| Sealing                     | IP68                         |  |
| Maximum Shock               | 5000g                        |  |
| EMC                         | EN61326-1:2013               |  |