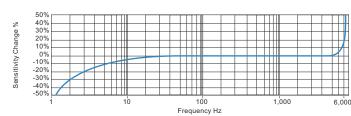

|
| Isolation                  | Base isolated                        |
| Range                      | 50g peak                             |
| Transverse Sensitivity     | Less than 5%                         |
|                            |                                      |

# Mechanical

Case Material Sensing Element/Construction Mounting Torque Weight Mounting Threads Submersible Depth

Stainless Steel PZT/Compression 8Nm 150gms (nominal) body only see: 'How To Order' table 100 metres max (10 bar)

**Hansford Sensors** 

#### Electrical Current Output 4-20mA DC proportional to Velocity Range Supply Voltage 15-30 Volts DC (for 4-20mA) Settling Time **Output Impedance** Loop Resistance 600 Ohms max. at 24 Volts Case Isolation

# Typical Frequency Response (at 100mV/g)



# Industries

2 seconds

>108 Ohms at 500 Volts

Building services, Pulp and Paper, Mining, Metals, Utilities, Automative Water, Pharmaceutical

### **Applications**

Fans, Motors, Pumps, Compressors, Centrifuges, Conveyors, Air Handlers, Gearboxes, Rolls, Dryers, Presses, Cooling, VAC, Spindles, Machine Tooling, Process Equipment

Vibration sensor should be firmly fixed to a flat surface (spot face surface may be needed to be produced and cable anchored to sensor body.)

## How To Order



2