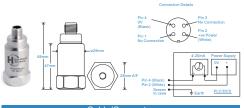

| Cable/Connector             |                    |  |  |
|-----------------------------|--------------------|--|--|
| Screened Cable              | Flame Retardant    |  |  |
| Maximum cable length        | 1000 metres        |  |  |
| Standard cable length       | 5 metres           |  |  |
| Environmental               |                    |  |  |
| Operating Temperature Range | -25 to 90°C        |  |  |
| Sealing                     | IP65               |  |  |
| Maximum Shock               | 5000g              |  |  |
| EMC                         | EN61326-1:2013     |  |  |
|                             |                    |  |  |
|                             |                    |  |  |
| M12 Connector (54)          | M12 Connector (54) |  |  |