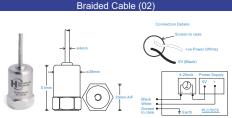

| Cable/Connector             |                |  |
|-----------------------------|----------------|--|
| Screened Cable              | Braided Cable  |  |
| Maximum cable length        | 1000 metres    |  |
| Standard cable length       | 5 metres       |  |
| Environmental               |                |  |
| Operating Temperature Range | -25 to 120°C   |  |
| Sealing                     | IP65           |  |
| Maximum Shock               | 5000g          |  |
| EMC                         | EN61326-1:2013 |  |