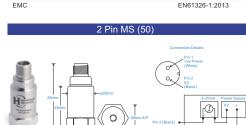

#### M12 Connector PT100 Temperature (54)

| Cable/Connector             |                              |  |
|-----------------------------|------------------------------|--|
| Screened Cable Assembly     | 2 Pin MS                     |  |
| Connector                   | HS-AA004 - non-booted        |  |
|                             | HS-AA053 or HS-0054 - booted |  |
| Environmental               |                              |  |
| Operating Temperature Range | -25 to 120°C                 |  |
| Sealing                     | IP68                         |  |
| Maximum Shock               | 5000g                        |  |
| EMC                         | EN61326-1:2013               |  |