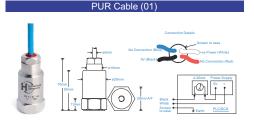

## Cable and Connector Options

| Cable/Connector             |                |  |
|-----------------------------|----------------|--|
| Screened Cable              | PUR Cable      |  |
| Maximum cable length        | 1000 metres    |  |
| Standard cable length       | 5 metres       |  |
| Environmental               |                |  |
| Operating Temperature Range | -25 to 90°C    |  |
| Sealing                     | IP68           |  |
| Maximum Shock               | 5000g          |  |
| EMC                         | EN61326-1:2013 |  |

### PUR Cable Temperature (0

| Screened Cable              | PUR Cable      |  |
|-----------------------------|----------------|--|
| Maximum cable length        | 1000 metres    |  |
| Standard cable length       | 5 metres       |  |
| Environmental               |                |  |
| Operating Temperature Range | -25 to 90°C    |  |
| Sealing                     | IP68           |  |
| Maximum Shock               | 5000g          |  |
| EMC                         | EN61326-1:2013 |  |