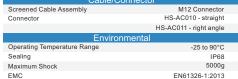

#### M12 Connector Temperature (54)

| Capie/Coi                   | Inector                |  |
|-----------------------------|------------------------|--|
| Screened Cable Assembly     | M12 Connector          |  |
| Connector                   | HS-AC010 - straight    |  |
|                             | HS-AC011 - right angle |  |
| Environmental               |                        |  |
| Operating Temperature Range | -25 to 90°C            |  |
| Sealing                     | IP67                   |  |
| Maximum Shock               | 5000g                  |  |
| EMC                         | EN61326-1:2013         |  |