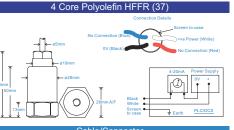

| Cable/Connector             |                        |  |  |
|-----------------------------|------------------------|--|--|
| Screened Cable              | 4-Core Polyolefin HFFR |  |  |
| Maximum cable length        | 1000 metres            |  |  |
| Standard cable length       | 5 metres               |  |  |
| Environmental               |                        |  |  |
| Operating Temperature Range | -55 to 130°C           |  |  |
| Sealing                     | IP68                   |  |  |
| Maximum Shock               | 5000g                  |  |  |
| EMC                         | EN61326-1:2013         |  |  |