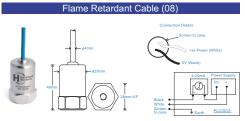

| Cable/Connector             |                 |  |
|-----------------------------|-----------------|--|
| Screened Cable              | Flame Retardant |  |
| Maximum cable length        | 1000 metres     |  |
| Standard cable length       | 5 metres        |  |
| Environmental               |                 |  |
| Operating Temperature Range | -25 to 90°C     |  |
| Sealing                     | IP65            |  |
| Maximum Shock               | 5000g           |  |
| EMC                         | EN61326-1:2013  |  |

| Cable/Connector             |                    |  |  |
|-----------------------------|--------------------|--|--|
| Screened Cable              | Flame Retardant    |  |  |
| Maximum cable length        | 1000 metres        |  |  |
| Standard cable length       | 5 metres           |  |  |
| Environmental               |                    |  |  |
| Operating Temperature Range | -25 to 90°C        |  |  |
| Sealing                     | IP65               |  |  |
| Maximum Shock               | 5000g              |  |  |
| EMC                         | EN61326-1:2013     |  |  |
|                             |                    |  |  |
|                             |                    |  |  |
| M12 Connector (54)          | M12 Connector (54) |  |  |