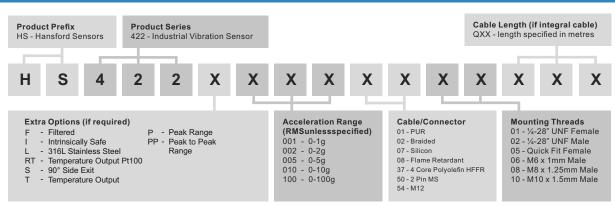

able 100 metres max (10 bar)

**Hansford Sensors** 

#### Electrical Current Output 4-20mA DC proportional to Velocity Range Supply Voltage 15-30 Volts DC (for 4-20mA) Settling Time **Output Impedance** Loop Resistance 600 Ohms max. at 24 Volts Case Isolation

# Typical Frequency Response (at 100mV/g)



# Industries

2 seconds

>108 Ohms at 500 Volts

Building services, Pulp and Paper, Mining, Metals, Utilities, Automative Water, Pharmaceutical

### **Applications**

Fans, Motors, Pumps, Compressors, Centrifuges, Conveyors, Air Handlers, Gearboxes, Rolls, Dryers, Presses, Cooling, VAC, Spindles, Machine Tooling, Process Equipment

Vibration sensor should be firmly fixed to a flat surface (spot face surface may be needed to be produced and cable anchored to sensor body.)

## How To Order



2