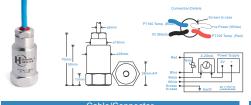

| Maximum Shock                            | 5000g          |
|------------------------------------------|----------------|
| EMC                                      | EN61326-1:2013 |
|                                          |                |
| DLID Cable <b>DT100 Temperature</b> (01) |                |

| Cable/Connector             |                |  |
|-----------------------------|----------------|--|
| Screened Cable              | PUR Cable      |  |
| Maximum cable length        | 1000 metres    |  |
| Standard cable length       | 5 metres       |  |
| Environmental               |                |  |
| Operating Temperature Range | -25 to 90°C    |  |
| Sealing                     | IP68           |  |
| Maximum Shock               | 5000g          |  |
| EMC                         | EN61326-1:2013 |  |