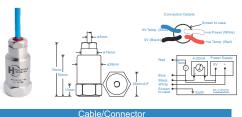

### PUR Cable Temperature (0

| Screened Cable              | PUR Cable      |  |
|-----------------------------|----------------|--|
| Maximum cable length        | 1000 metres    |  |
| Standard cable length       | 5 metres       |  |
| Environmental               |                |  |
| Operating Temperature Range | -25 to 90°C    |  |
| Sealing                     | IP68           |  |
| Maximum Shock               | 5000g          |  |
| EMC                         | EN61326-1:2013 |  |