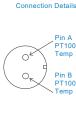

# HS-200SRT Temperature Sensor only PT100 temperature output via 2 Pin MS Connector

#### **Technical Performance**

Temperature Output Isolation

PT100 (100 Ohms) Base isolated

Mechanical Case Material

Mounting Torque Weight Screened Cable Assembly

Connector Mounting Threads Stainless Steel 8Nm