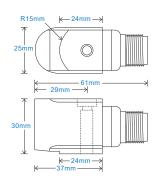

#### **Technical Performance**

Temperature Output Isolation

PT100 (100 Ohms) Base isolated

Mechanical Case Material

Mounting Torque Weight Screened Cable Assembly

Connector Mounting Threads Stainless Steel 8Nm

200gms (nominal) see: www.hansfordsensors.com for options HS-AA004 - non-booted

HS-AA053 or HS-0054 - booted see: 'How To Order' table