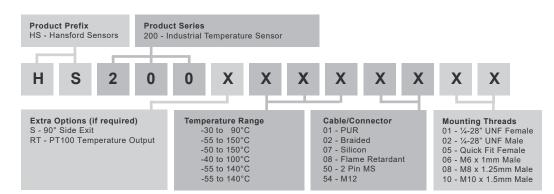

mance**

Temperature Output Isolation

PT100 (100 Ohms) Base isolated

Mechanical Case Material

Mounting Torque Weight Screened Cable Assembly

Connector Mounting Threads Stainless Steel 8Nm

200gms (nominal) see: www.hansfordsensors.com for options HS-AA004 - non-booted

HS-AA053 or HS-0054 - booted see: 'How To Order' table

#### Electrical

#### **Environmental**

Operating Temperature Range see: 'How To Order' table IP68 EMC EN61326-1:2013

### **Applications**

Fans, Motors, Pumps, Compressors, Centrifuges, Conveyors, Air Handlers, Gearboxes, Rolls, Dryers, Presses, Cooling, VAC, Spindles, Machine Tooling, Process Equipment

Vibration sensor should be firmly fixed to a flat surface (spot face surface may be needed to be produced and cable anchored to sensor body.)



# How To Order





www.hansfordsensors.com sales@hansfordsensors.com